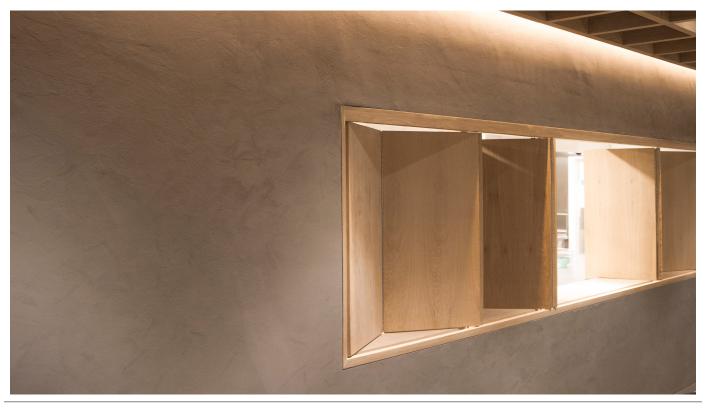

www.sphere8.com —

**Wall Finish Lite:** Seamless wall covering made from rock-resin mortar, creating a completely seamless surface. Smoother, less textured finish at more economic price point.

## REINFORCED BASE COAT

We recommend our reinforced base coat to ensure maximum crack bridging.

ANOTHER SEAMLESS SOLUTION

- Suitable for commercial or residential use
  Available in over 100 colours
  - •No maintenance coats or oils required
    - Excellent Durability
      - Waterproof